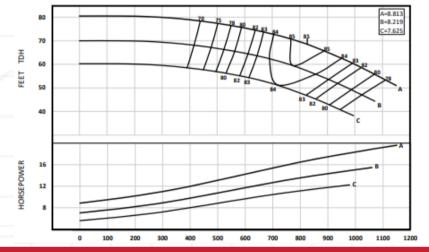

### SL11L SINGLE STAGE 1770 RPM PERFORMANCE CURVE

SL11M SINGLE STAGE 1770 RPM PERFORMANCE CURVE

SL11H SINGLE STAGE 1770 RPM PERFORMANCE CURVE