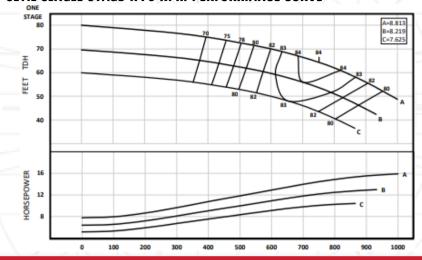

### SL11L SINGLE STAGE 1770 RPM PERFORMANCE CURVE

SL11M SINGLE STAGE 1770 RPM PERFORMANCE CURVE

SL11H SINGLE STAGE 1770 RPM PERFORMANCE CURVE