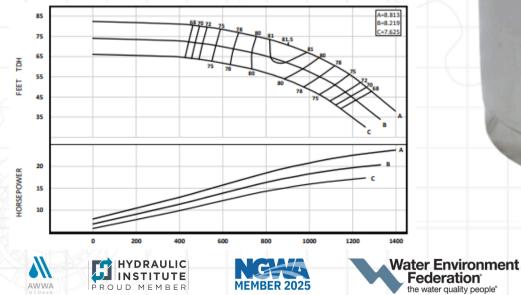

### SL11L SINGLE STAGE 1770 RPM PERFORMANCE CURVE

SL11M SINGLE STAGE 1770 RPM PERFORMANCE CURVE

SL11H SINGLE STAGE 1770 RPM PERFORMANCE CURVE