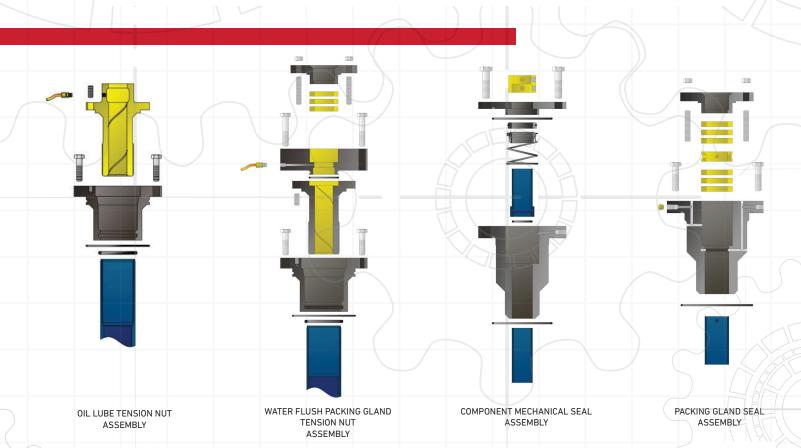

----------------------|------------------------------|
| SSC-6           | 275             | 150/300#            | Threaded / Flanged | 150000                             | 72000                     | 1500             | 1-1/4               | 24000                       | 38000                        |
| SSC-8           | 335             | 150/300#            | Threaded / Flanged | 165000                             | 84000                     | 1800             | 1-3/8               | 27000                       | 42000                        |
| SSC-10          | 550             | 150/300#            | Threaded / Flanged | 350000                             | 140000                    | 2000             | 1-5/8               | 40000                       | 70000                        |