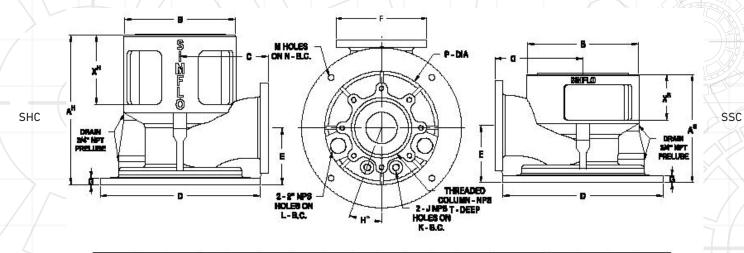

## SIMFLO

| Model<br>Number | Size | A     | В    | С     | D     | E     | F    | G    | н    | J   | К     | L     | M        | N     | P     | T    | X    |
|-----------------|------|-------|------|-------|-------|-------|------|------|------|-----|-------|-------|----------|-------|-------|------|------|
| SSC-6           | 6    | 1525  | 16.5 | 11.50 | 20.88 | 7.00  | 11.0 | 1.00 | 20.0 | 3/4 | 10.50 | 11.60 | (4x) .75 | 18.75 | 14.50 | 1.75 | 7.75 |
| SSC-8           | - 8  | 16.13 | 16.5 | 13.13 | 23.88 | 8.50  | 13.5 | 1.00 | 20.0 | 3/4 | 13.00 | 14.00 | (4x) .88 | 21 25 | 16.94 | 1.75 | 794  |
| SSC-10          | 10   | 19.88 | 20.0 | 15.00 | 27.25 | 11.00 | 16.0 | 1.13 | 24.0 | 3/4 | 16.75 | 17.25 | (4x) .88 | 25,00 | 20.50 | 2.50 | 8.81 |